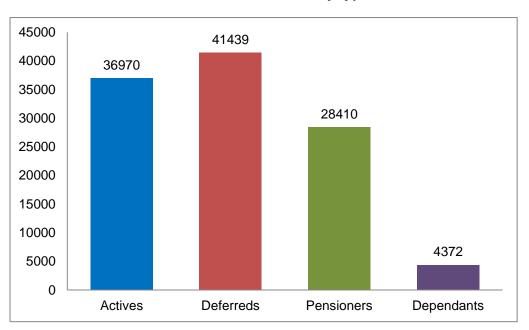

------------------------------------|--------|
| Total Active Records                                | 36,700 |
| Total Active Members with more than 1 active record | 3,221  |

Annex 2 - Employers / active member ratio

| Employers / active members ratio                     |     |
|------------------------------------------------------|-----|
| Number of employers with 5000+ members               | 2   |
| Number of employers with between 1000 – 4999 members | 5   |
| Number of employers with between 100 – 999 members   | 16  |
| Number of employers with 11 - 99 members             | 147 |
| Number of employers with 0 - 10 members              | 116 |
| Total                                                | 286 |



Annex 3 - Total number of member records by type - as at 31 March 2017