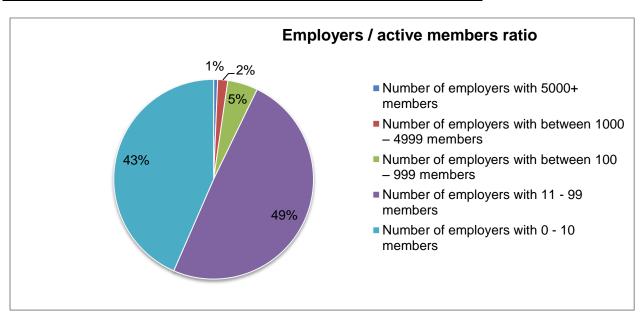

Annex 2 - Employers / active member ratio

| Employers / active members ratio                     |     |
|------------------------------------------------------|-----|
| Number of employers with 5000+ members               | 2   |
| Number of employers with between 1000 – 4999 members | 5   |
| Number of employers with between 100 – 999 members   | 16  |
| Number of employers with 11 - 99 members             | 147 |
| Number of employers with 0 - 10 members              | 116 |
| Total                                                | 286 |